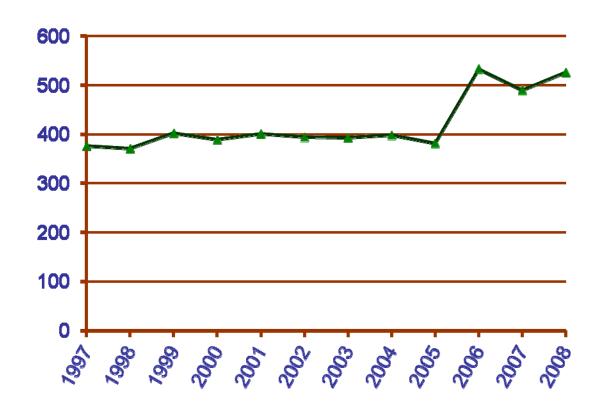

# Incidence of mesothelioma in The Netherlands

| Year | N (M+F) |
|------|---------|
| 1997 | 376     |
| 1998 | 371     |
| 1999 | 402     |
| 2000 | 389     |
| 2001 | 401     |
| 2002 | 394     |
| 2003 | 393     |
| 2004 | 398     |
| 2005 | 382     |
| 2006 | 533     |
| 2007 | 490     |
| 2008 | 526     |