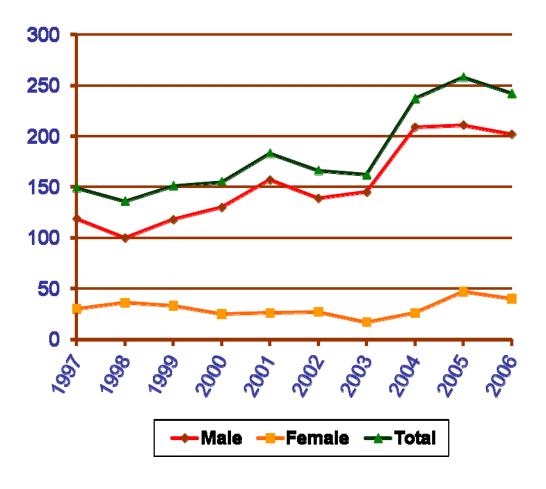

# Incidence of mesothelioma in Belgium (source: cancer registry)

| Year | M   | F  | Total |
|------|-----|----|-------|
| 1997 | 119 | 30 | 149   |
| 1998 | 100 | 36 | 136   |
| 1999 | 118 | 33 | 151   |
| 2000 | 130 | 25 | 155   |
| 2001 | 157 | 26 | 183   |
| 2002 | 139 | 27 | 166   |
| 2003 | 145 | 17 | 162   |
| 2004 | 209 | 26 | 237   |
| 2005 | 211 | 47 | 258   |
| 2006 | 202 | 40 | 242   |