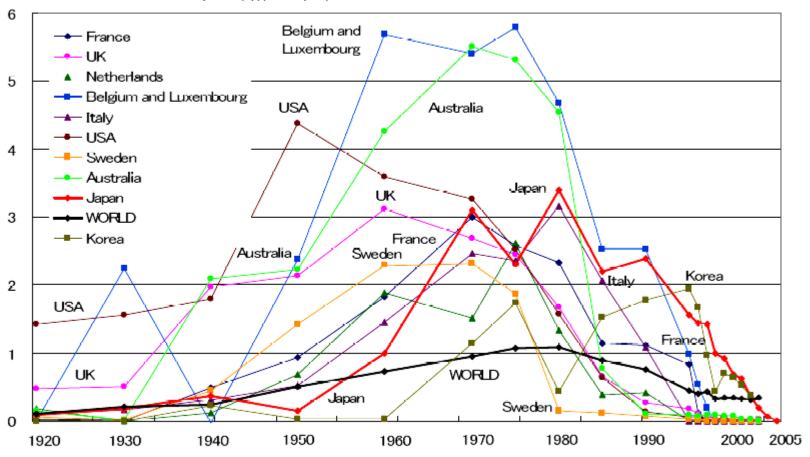

## **Asbestos: history**

- Asbestos consumption in Europe
  - 1920: 39,276 T
  - 1950: 369,738 T
  - 1975: 1,410,394 T
  - 1990: 430,494 T
  - **2000:** 30,277 T
- Asbestos consumption in Belgium
  - 1960 1975: 5.5 kg per capita per year
  - or approximately 55,000 T per year

#### Trend of Estimated Asbestos Consumption by Country

Estimated Asbestos Consumption (kg per capita)

Worldwide Asbestos Supply and Consumption Trends from 1900 through 2003, US Geological Survey, Circular 1298 Population: UN Population Database, US World Population Information, WESP (Werkgroep Seriele Publicaties), Population Statistics, http://www.populstat.info/