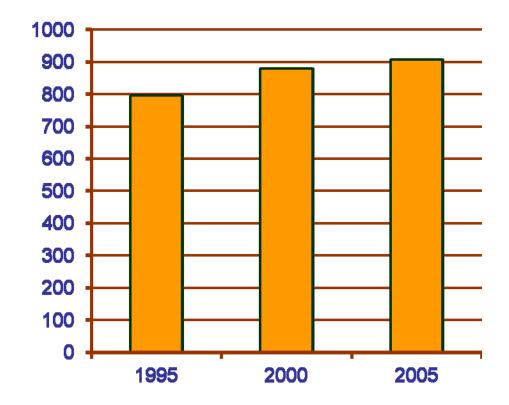

# **Incidence of mesothelioma in France** (Le Stang et al., IJC, 2010)

| Year | N (M+F) |
|------|---------|
| 1995 | 794     |
| 2000 | 878     |
| 2005 | 906     |