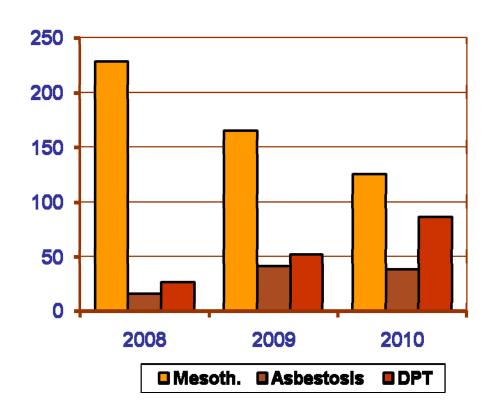

## **Asbestos Fund: figures**

### **New cases (monthly benefits)**

|                            | 2008 | 2009 | 2010 |
|----------------------------|------|------|------|
| Mesothelioma               | 229  | 166  | 126  |
| Asbestosis                 | 16   | 42   | 39   |
| Diffuse pleural thickening | 27   | 52   | 87   |