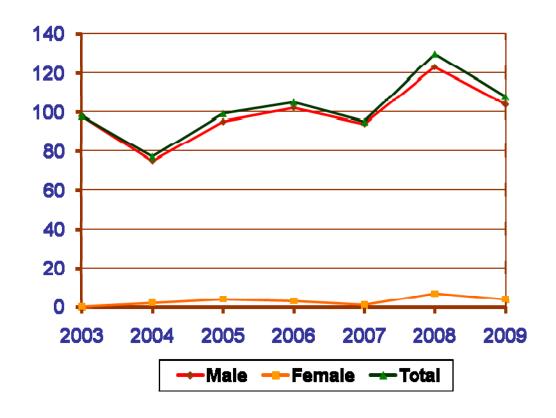

### New cases with permanent work incapacity

| Year | M   | F | Total |
|------|-----|---|-------|
| 2003 | 98  | 0 | 98    |
| 2004 | 75  | 2 | 77    |
| 2005 | 95  | 4 | 99    |
| 2006 | 102 | 3 | 105   |
| 2007 | 94  | 1 | 95    |
| 2008 | 123 | 7 | 130   |
| 2009 | 104 | 4 | 108   |