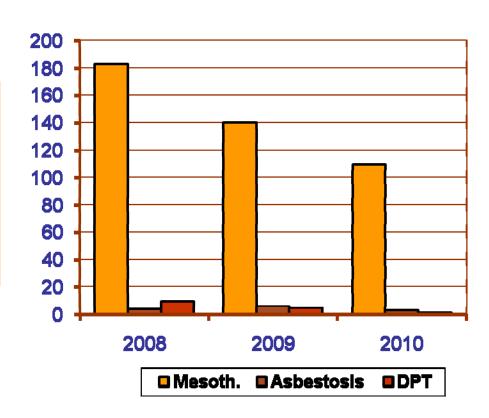

## **Asbestos Fund: figures**

#### **Deaths**

|                            | 2008 | 2009 | 2010 |
|----------------------------|------|------|------|
| Mesothelioma               | 183  | 140  | 110  |
| Asbestosis                 | 4    | 6    | 3    |
| Diffuse pleural thickening | 10   | 5    | 1    |