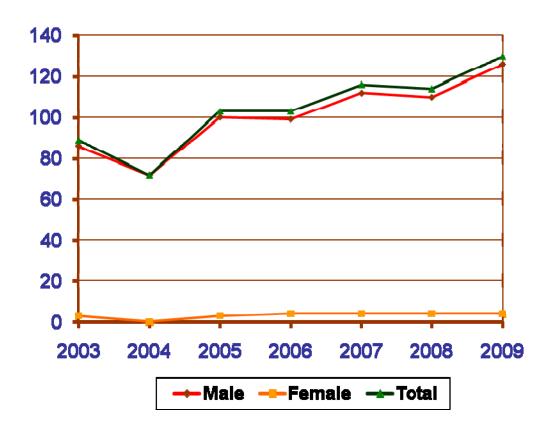

#### **Deaths**

| Year | M   | F | Total |
|------|-----|---|-------|
| 2003 | 86  | 3 | 89    |
| 2004 | 72  | 0 | 72    |
| 2005 | 100 | 3 | 103   |
| 2006 | 99  | 4 | 103   |
| 2007 | 112 | 4 | 116   |
| 2008 | 110 | 4 | 114   |
| 2009 | 126 | 4 | 130   |